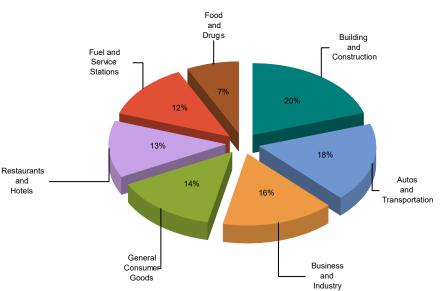

## CITY OF PLACERVILLE MEASURE L

MAJOR INDUSTRY GROUPS

| Major Industry Group      | Count | <u>2Q23</u> | <u>2Q22</u> | <u>\$ Change</u> | <u>% Change</u> |
|---------------------------|-------|-------------|-------------|------------------|-----------------|
| Building and Construction | 424   | 139,624     | 164,009     | (24,384)         | -14.9%          |
| Autos and Transportation  | 603   | 125,352     | 129,570     | (4,218)          | -3.3%           |
| Business and Industry     | 3,168 | 109,039     | 108,769     | 270              | 0.2%            |
| General Consumer Goods    | 2,268 | 98,050      | 122,546     | (24,497)         | -20.0%          |
| Restaurants and Hotels    | 147   | 90,581      | 90,555      | 26               | 0.0%            |
| Fuel and Service Stations | 52    | 86,605      | 114,000     | (27,395)         | -24.0%          |
| Food and Drugs            | 99    | 50,741      | 42,749      | 7,992            | 18.7%           |
| Transfers & Unidentified  | 1,451 | 10,048      | 10,229      | (181)            | -1.8%           |
| State and County Pools    | -     | 0           | 0           | 0                | -N/A-           |
| Total                     | 8,212 | 710,040     | 782,428     | (72,388)         | -9.3%           |

## 2Q22 Compared To 2Q23

2Q23 Percent of Total