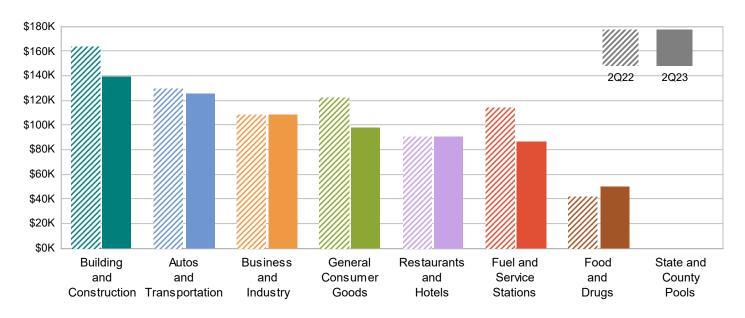

## CITY OF PLACERVILLE MEASURE L

MAJOR INDUSTRY GROUPS

| Major Industry Group      | Count | <u>2Q23</u> | <u>2Q22</u> | <u>\$ Change</u> | <u>% Change</u> |
|---------------------------|-------|-------------|-------------|------------------|-----------------|
| Building and Construction | 424   | 139,624     | 164,009     | (24,384)         | -14.9%          |
| Autos and Transportation  | 603   | 125,352     | 129,570     | (4,218)          | -3.3%           |
| Business and Industry     | 3,168 | 109,039     | 108,769     | 270              | 0.2%            |
| General Consumer Goods    | 2,268 | 98,050      | 122,546     | (24,497)         | -20.0%          |
| Restaurants and Hotels    | 147   | 90,581      | 90,555      | 26               | 0.0%            |
| Fuel and Service Stations | 52    | 86,605      | 114,000     | (27,395)         | -24.0%          |
| Food and Drugs            | 99    | 50,741      | 42,749      | 7,992            | 18.7%           |
| Transfers & Unidentified  | 1,451 | 10,048      | 10,229      | (181)            | -1.8%           |
| State and County Pools    | -     | 0           | 0           | 0                | -N/A-           |
| Total                     | 8,212 | 710,040     | 782,428     | (72,388)         | -9.3%           |

## 2Q22 Compared To 2Q23

2Q23 Percent of Total